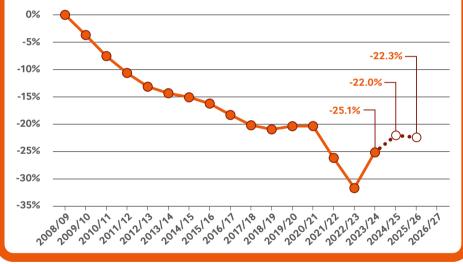

# Your pay is down by 22%.

#### Resident doctors' change in basic pay in real terms since 2008/09, using RPI inflation

#### That's just 49p extra an hour for an FY1.

\* Would restore pay erosion calculated from 2008/09 – 2024/25 in 2025/26.

We need to hold the Government to its word. Your strikes began the fight to reverse 15 years of pay erosion.