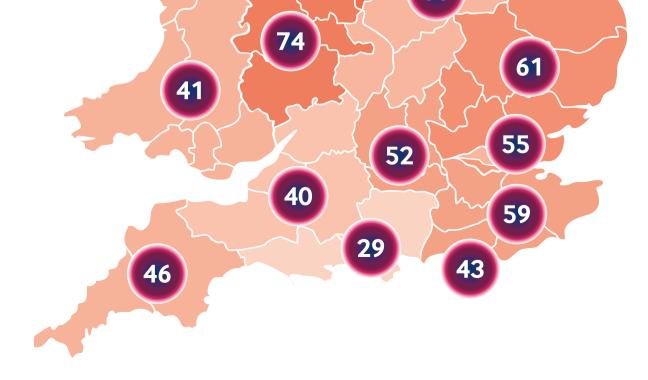

# Total number of concerns raised

### Total number of concerns raised

| East Midlands        | 55  |
|----------------------|-----|
| East of England      | 61  |
| Mersey               | 31  |
| North Thames         | 39  |
| North West           | 104 |
| Northern             | 40  |
| Northern Ireland     | 14  |
| Peninsula            | 46  |
| Scotland             | 34  |
| Severn               | 40  |
| South East           | 43  |
| South Thames         | 59  |
| Thames Valley        | 52  |
| Wales                | 41  |
| Wessex               | 29  |
| West Midlands        | 74  |
| Yorkshire            | 91  |
| Location unspecified | 21  |
| Total                | 874 |