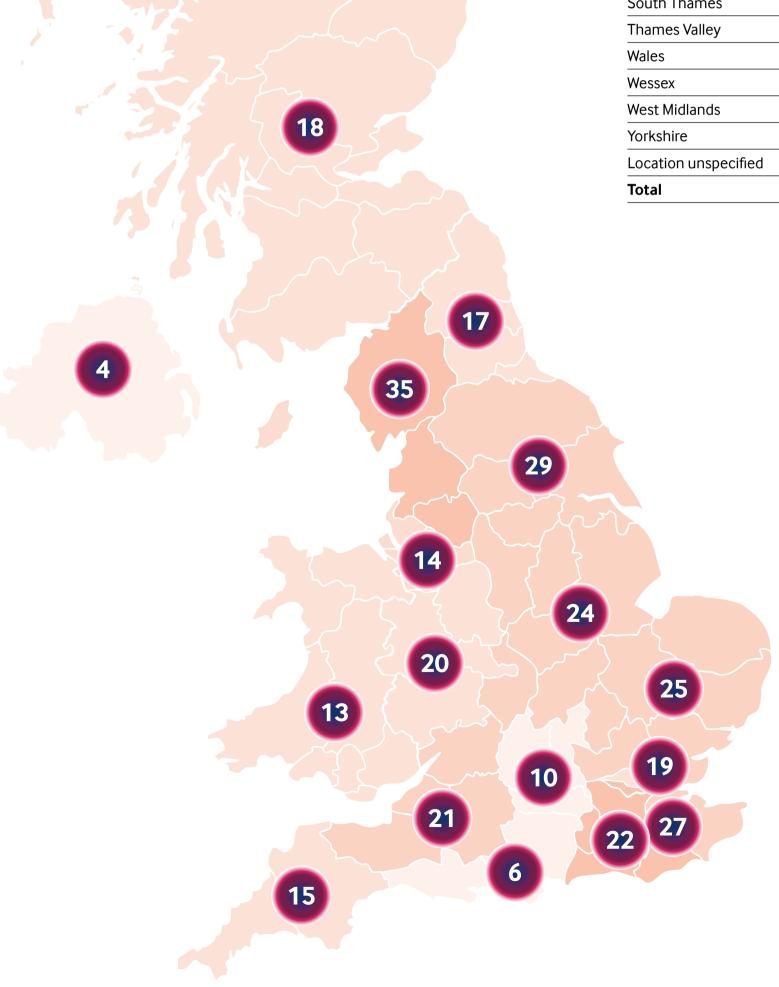

# Patient safety concerns

## Patient safety concerns

| East Midlands        | 24  |
|----------------------|-----|
| East of England      | 25  |
| Mersey               | 14  |
| North Thames         | 19  |
| North West           | 35  |
| Northern             | 17  |
| Northern Ireland     | 4   |
| Peninsula            | 15  |
| Scotland             | 18  |
| Severn               | 21  |
| South East           | 22  |
| South Thames         | 27  |
| Thames Valley        | 10  |
| Wales                | 13  |
| Wessex               | 6   |
| West Midlands        | 20  |
| Yorkshire            | 29  |
| Location unspecified | 16  |
| Total                | 335 |