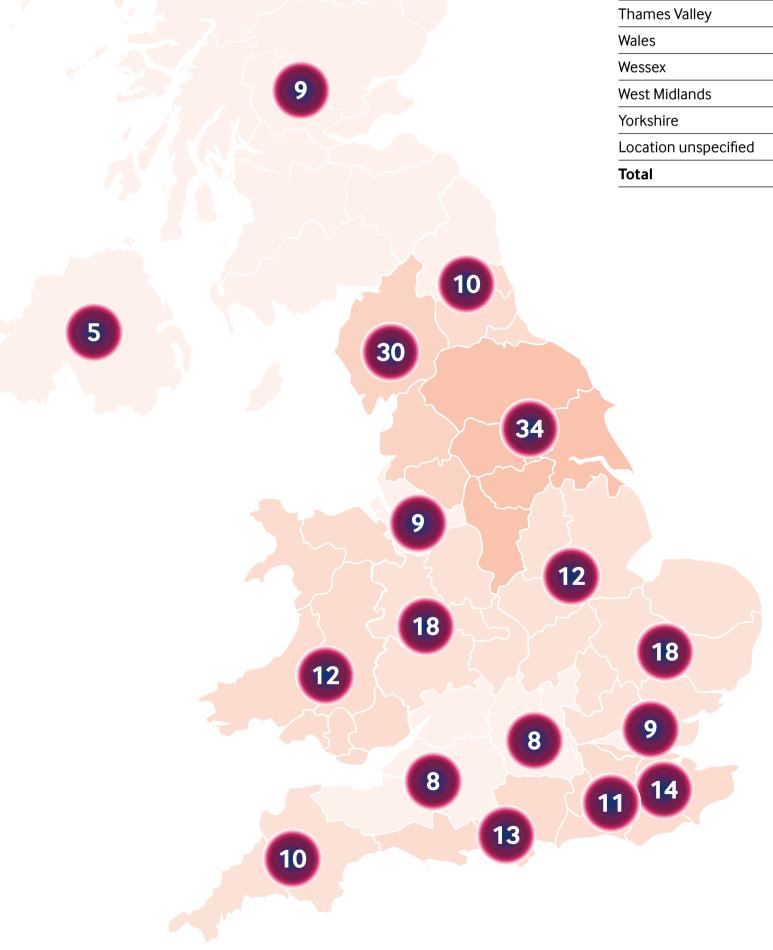

## Impact on education and training/missed opportunities

### Impact on education and training/ missed opportunities

| East Midlands        | 12  |
|----------------------|-----|
| East of England      | 18  |
| Mersey               | 9   |
| North Thames         | 9   |
| North West           | 30  |
| Northern             | 10  |
| Northern Ireland     | 5   |
| Peninsula            | 10  |
| Scotland             | 9   |
| Severn               | 8   |
| South East           | 11  |
| South Thames         | 14  |
| Thames Valley        | 8   |
| Wales                | 12  |
| Wessex               | 13  |
| West Midlands        | 18  |
| Yorkshire            | 34  |
| Location unspecified | 6   |
| Total                | 236 |