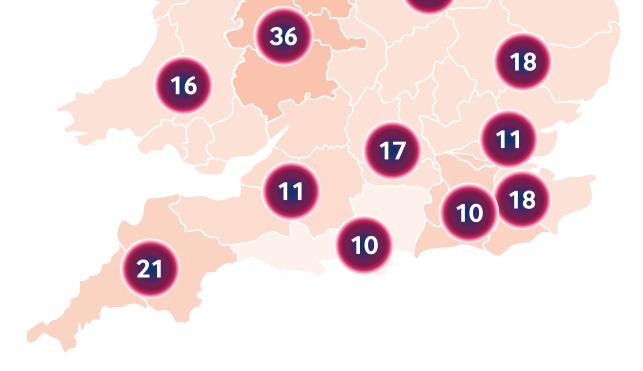

## PAs and AAs working on doctors' rotas

## PAs and AAs working on doctors' rotas East Midlands East of England Mersey North Thames North West Northern Northern Ireland Peninsula (SW) Scotland Severn South East South Thames Thames Valley Wales Wessex West Midlands Yorkshire Total 13 39

19

18 8

11

39

13

5

21 7

11

10

18 17

16

10

36

28

287

| _ | - |
|---|---|
|   |   |
|   | 9 |
|   |   |

28

8