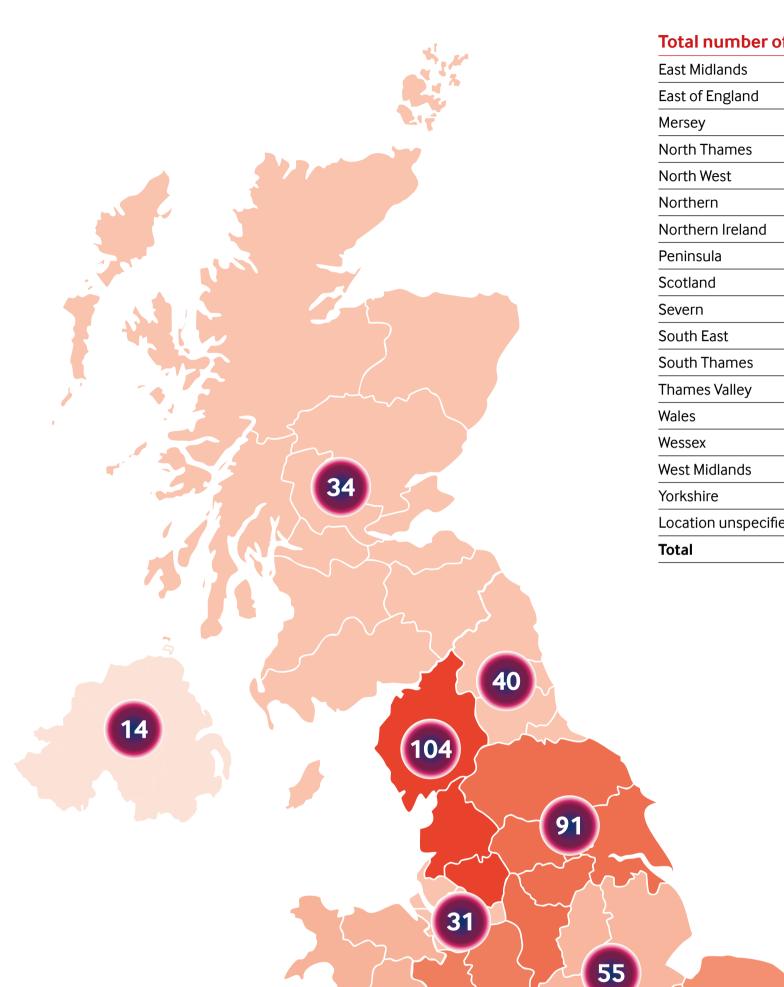

# Total number of concerns raised

### Total number of concerns raised

| East Midlands        | 55  |
|----------------------|-----|
| East of England      | 61  |
| Mersey               | 31  |
| North Thames         | 39  |
| North West           | 104 |
| Northern             | 40  |
| Northern Ireland     | 14  |
| Peninsula            | 46  |
| Scotland             | 34  |
| Severn               | 40  |
| South East           | 43  |
| South Thames         | 59  |
| Thames Valley        | 52  |
| Wales                | 41  |
| Wessex               | 29  |
| West Midlands        | 74  |
| Yorkshire            | 91  |
| Location unspecified | 21  |
| Total                | 874 |